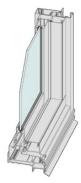

## PROJECT FEATURE

SMB Windows and Doors installed Series 424 Double Glazed CentreGLAZE™ Fixed Windows. These windows accommodated IGUs up to 28mm, providing superior insulation and improved energy efficiency to create comfortable learning environments that supports focused learning.

Additionally, the project features Series 462 Sliding Windows, which combine bold frames and robust sashes designed to support large spans of heavyduty glass, creating open and light-filled spaces.

To complement the design, SMB Windows and Doors selected Series 704 SLIDEMASTER™ Sliding Doors for their smooth, sleek aesthetic and premium performance.

## ■ ELEVATE™ SERIES 462 SLIDING WINDOW

- x 102mm wide perimeter frame with built-in nailing fins designed to simplify installation into brick veneer and cavity brick.
- × The extra strong sashes allow large sash windows to be fabricated for high wind load areas.
- × Double sash design with the external sash fixed.
- Both fixed and opening sashes can be installed, replaced and/or reglazed from inside the building.
- × Sliders can be fitted with surface or mortice deadlocks.

Maximum Panel Height: 1600mm Maximum Panel Width: 1350mm Maximum Glass Thickness: ≤20mm

SHGC Range: 0.18 - 0.66 Uw Range: 3.3 - 6.0

SMB Windows supplies Australian made, locally manufactured aluminium windows and doors for Residential, Architectural and Commercial projects. Our range includes high performance and energy efficient options to ensure style for generations to come.