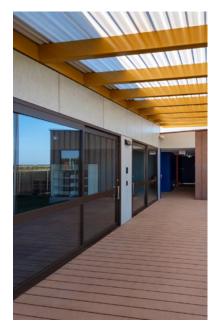

Additionally, the project features Series 462 Sliding Windows, which combine bold frames and robust sashes designed to support large spans of heavyduty glass, creating open and light-filled spaces.

To complement the design, SMB Windows and Doors selected Series 704 SLIDEMASTER™ Sliding Doors for their smooth, sleek aesthetic and premium performance.

This high-performance solution ensures a seamless connection between indoor learning areas and the natural outdoor environment.

For the full gallery, visit: awsaustralia.com.au

Architect: Cotter Reid Architects. Builder: Shapes Modular. Photographer: Rachel Lewis.